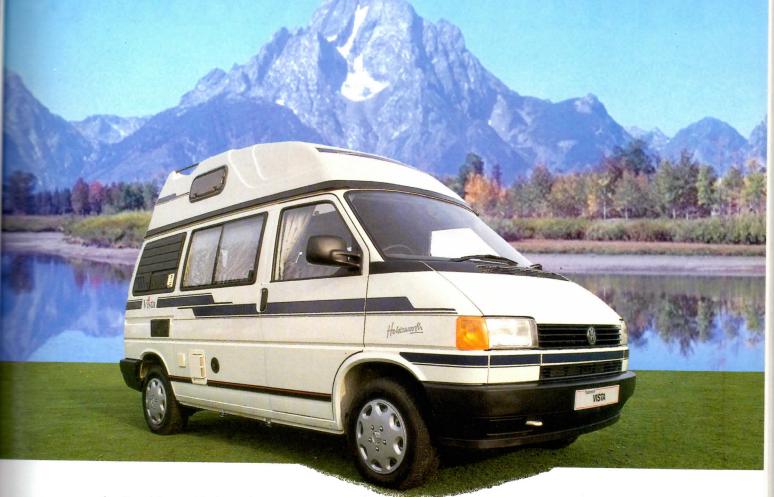

## BelaVISTA

... as the Spanish say. It's the only word to describe the **Vista**, the new Volkswagen high top from Holdsworth.

Whichever way you look, the **Vista** is cleverly compact, dazzlingly driveable, aesthetically pleasing and affordable.

It's full of Holdsworth innovation – the first compact Volkswagen conversion with its own toilet/washroom for instance. Or the single action 'easy to make' bedmaking mechanism which is easy to make into 6'3" singles.

The typically imaginative interior is good-looking and practical. Beautifully laid out and luxuriously fitted with those Holdsworth standards, quality and safety, built-in. Outside the pleasing Volkswagen lines are matched by smart, modern graphics to make **Vista** look as attractive as it sounds.